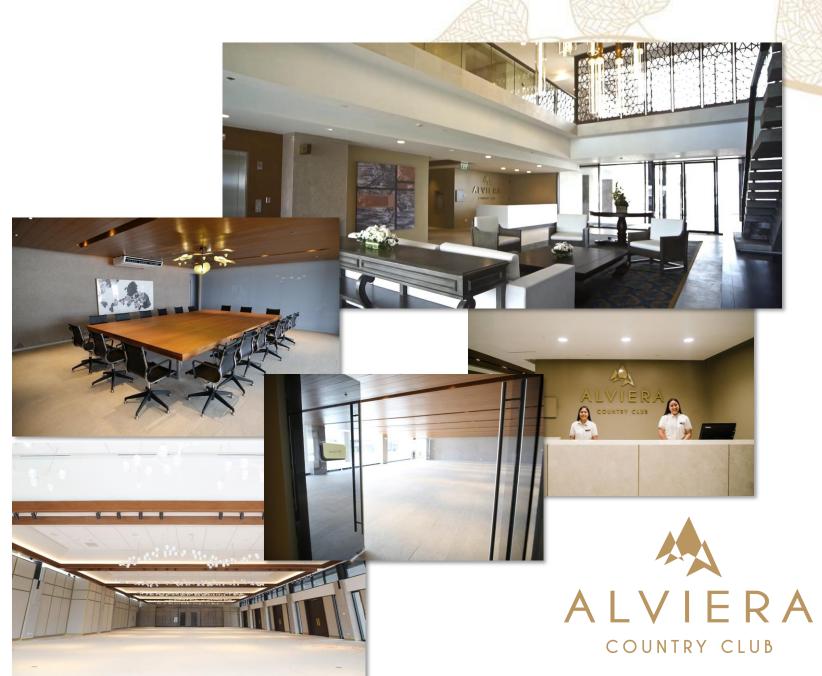

## **EVENTS PAVILION**

Meeting Rooms

Tipunan 1 – 20 pax

**Tipunan 2 – 10-12pax** 

**Tipunan 3 – 10-12pax** 

**Tipunan 4 – 10-12pax** 

- Social Hall 120 pax
- Tala Ballroom 450-500pax