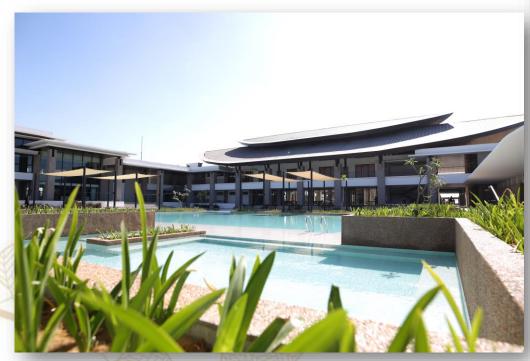

e cozy ambience for precious moments with your loved ones.









This sports bar and café is a casual dining option where friends can come together to watch their favorite game with great food and drinks. It also offers activities such as billiards and darts.



# ENTERTAINMENT FACILITIES

- Game Room
- Theater
- KTV Rooms (2)











# SPORTS PAVILION FACILITIES

- Basketball/Volleyball Court
- Badminton Courts (3 indoor)
- Tennis Courts (2 indoor and 2 outdoor)

\*With minimal fees for court rates and equipment rentals.





# **HEALTH & WELLNESS**

- Fitness Center / Gym
- Clinic
- Inawa Spa-by Stresscape
- Salon (soon)







## KIDS' ZONE

- Kiddie pool
- Indoor Play Area
- Outdoor Play Area







## **SWIMMING POOL**

6-lane lap pool, half Olympic size in length, lounge pool