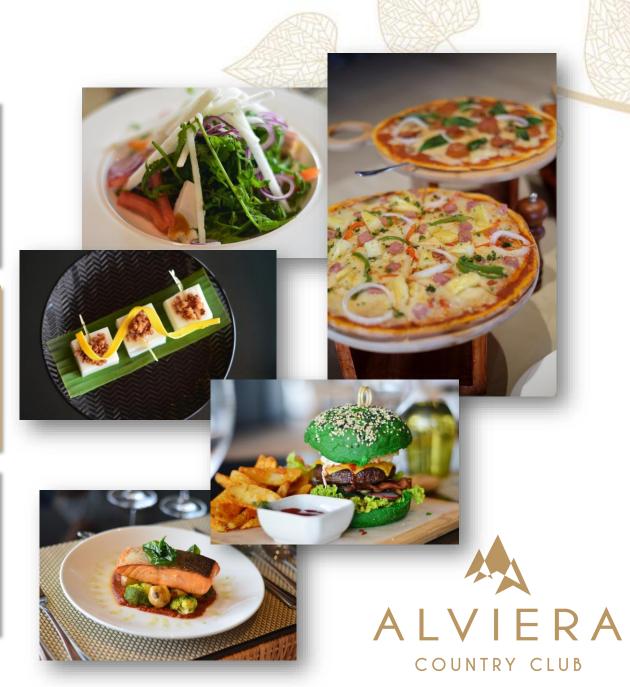

# FOOD & BEVERAGE OUTLETS

- Main Restaurant
- Cafe
- Sports Bar
- Specialty Restaurant (soon)

Delicious international and Filipino cuisine available at our dining spaces in Manyaman Restaurant

This is the Club's specialized café offering freshly brewed beverages and pastries. The indoor and alfresco café has unique furniture pieces from local designers to match the cozy ambience for precious moments with your loved ones.

This sports bar and café is a casual dining option where friends can come together to watch their favorite game with great food and drinks. It also offers activities such as billiards and darts.