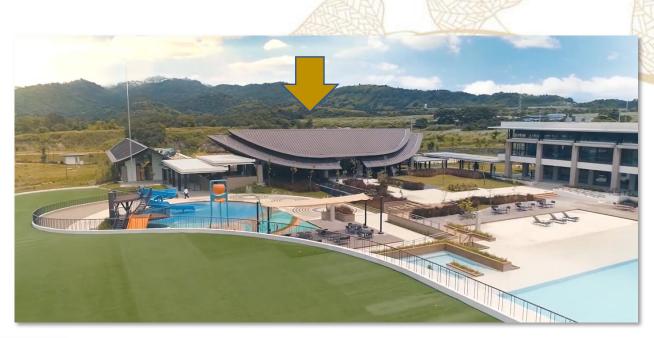

A joint venture development by

How large is the size of the property?

Approximate land area 5.6 hectares

## **SWIMMING POOL**

6-lane lap pool, half Olympic size in length, lounge pool