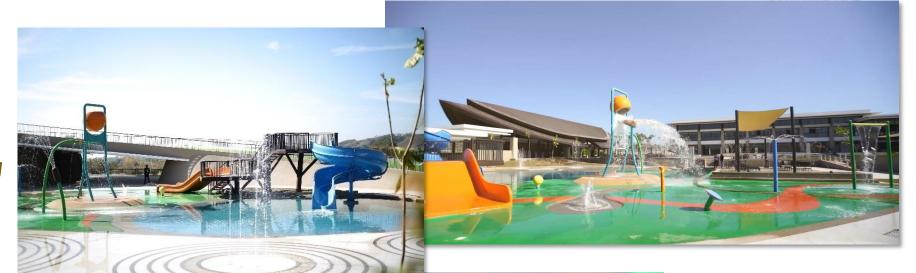

e indoor and alfresco café has unique furniture pieces from local designers to match the cozy ambience for precious moments with your loved ones.









This sports bar and café is a casual dining option where friends can come together to watch their favorite game with great food and drinks. It also offers activities such as billiards and darts.



# ENTERTAINMENT FACILITIES

- Game Room
- Theater
- KTV Rooms (2)











# SPORTS PAVILION FACILITIES

- Basketball/Volleyball Court
- Badminton Courts (3 indoor)
- Tennis Courts (2 indoor and 2 outdoor)

\*With minimal fees for court rates and equipment rentals.





# **HEALTH & WELLNESS**

- Fitness Center / Gym
- Clinic
- Inawa Spa-by Stresscape
- Salon (soon)







## KIDS' ZONE

- Kiddie pool
- Indoor Play Area
- Outdoor Play Area







## **SWIMMING POOL**

6-lane lap pool, half Olympic size in length, lounge pool