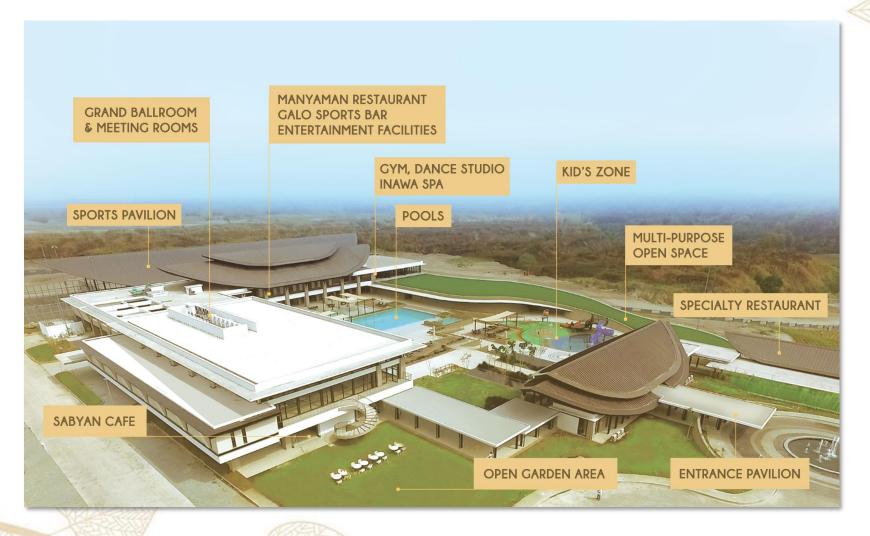

### WELCOME PAVILION

- Membership Office/Lounge
- Specialty Shops
- Sales Office

## **EVENTS PAVILION**

Meeting Rooms

Tipunan 1 – 20 pax

**Tipunan 2 – 10-12pax** 

**Tipunan 3 – 10-12pax** 

**Tipunan 4 – 10-12pax** 

- Social Hall 120 pax
- Tala Ballroom 450-500pax

# FOOD & BEVERAGE OUTLETS

- Main Restaurant
- Cafe
- Sports Bar
- Specialty Restaurant (soon)

Delicious international and Filipino cuisine available at our dining spaces in Manyaman Restaurant

This is the Club's specialized café offering freshly brewed beverages and pastries. The indoor and alfresco café has unique furniture pieces from local designers to match the cozy ambience for precious moments with your loved ones.

This sports bar and café is a casual dining option where friends can come together to watch their favorite game with great food and drinks. It also offers activities such as billiards and darts.

# ENTERTAINMENT FACILITIES

- Game Room
- Theater
- KTV Rooms (2)

# SPORTS PAVILION FACILITIES

- Basketball/Volleyball Court
- Badminton Courts (3 indoor)
- Tennis Courts (2 indoor and 2 outdoor)

\*With minimal fees for court rates and equipment rentals.

# **HEALTH & WELLNESS**

- Fitness Center / Gym
- Clinic
- Inawa Spa-by Stresscape
- Salon (soon)

## KIDS' ZONE

- Kiddie pool
- Indoor Play Area
- Outdoor Play Area

## **SWIMMING POOL**

6-lane lap pool, half Olympic size in length, lounge pool