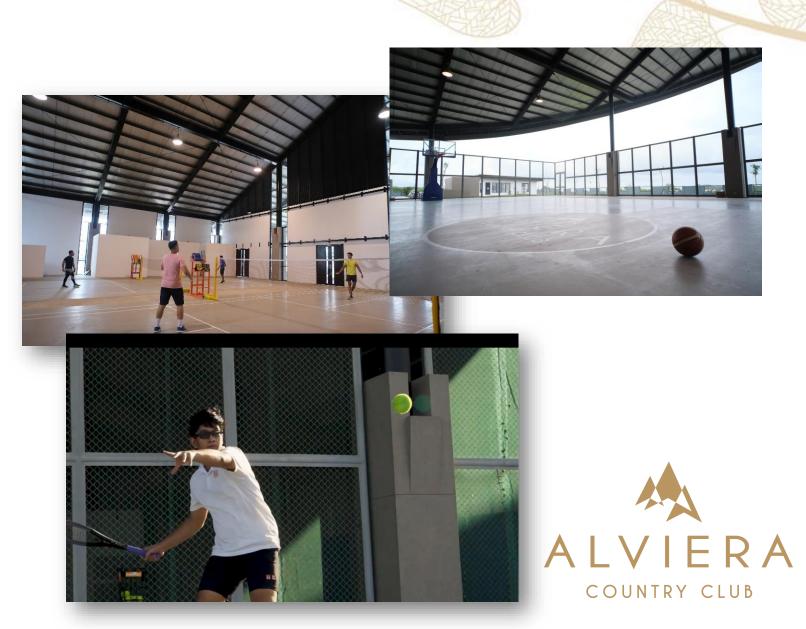

# SPORTS PAVILION FACILITIES

- Basketball/Volleyball Court
- Badminton Courts (3 indoor)
- Tennis Courts (2 indoor and 2 outdoor)

\*With minimal fees for court rates and equipment rentals.