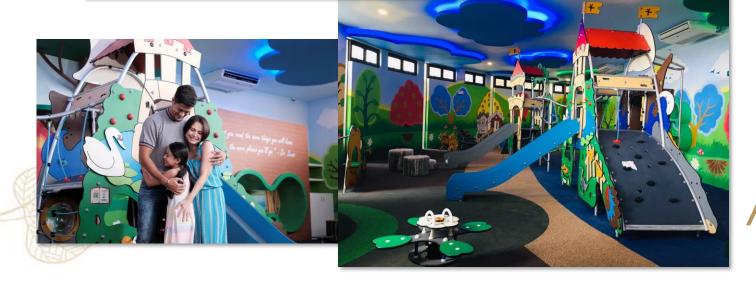

indoor and alfresco café has unique furniture pieces from local designers to match the cozy ambience for precious moments with your loved ones.









This sports bar and café is a casual dining option where friends can come together to watch their favorite game with great food and drinks. It also offers activities such as billiards and darts.



# ENTERTAINMENT FACILITIES

- Game Room
- Theater
- KTV Rooms (2)











# SPORTS PAVILION FACILITIES

- Basketball/Volleyball Court
- Badminton Courts (3 indoor)
- Tennis Courts (2 indoor and 2 outdoor)

\*With minimal fees for court rates and equipment rentals.





# **HEALTH & WELLNESS**

- Fitness Center / Gym
- Clinic
- Inawa Spa-by Stresscape
- Salon (soon)







## KIDS' ZONE

- Kiddie pool
- Indoor Play Area
- Outdoor Play Area







## **SWIMMING POOL**

6-lane lap pool, half Olympic size in length, lounge pool